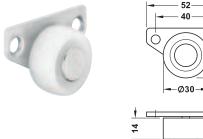

## Bed base castor

## Bed base castor

| <ul><li>&gt; Running surface:</li><li>&gt; Load bearing capacity:</li></ul> | Hard<br>40 kg/castor |            |
|-----------------------------------------------------------------------------|----------------------|------------|
|                                                                             |                      |            |
| Version                                                                     |                      | Cat. No.   |
| Fixed                                                                       |                      | 660.98.903 |
|                                                                             |                      |            |

Housing: Steel, wheel: Plastic

Housing: Zinc plated, wheel: White For screw fixing at the side

Packing: 1 or 20 pieces

> Material:

> Installation:

Finish/colour:

>

|                                                                                                                                                                 |                                                                                                                          | VARIANTA |
|-----------------------------------------------------------------------------------------------------------------------------------------------------------------|--------------------------------------------------------------------------------------------------------------------------|----------|
| <ul> <li>&gt; Material:</li> <li>&gt; Finish/colour:</li> <li>&gt; Installation:</li> <li>&gt; Running surface:</li> <li>&gt; Load bearing capacity:</li> </ul> | Housing: Steel,<br>wheel: Plastic<br>Housing: Zinc plated, wheel<br>For screw fixing at the side<br>Hard<br>40 kg/castor | : White  |
| Version                                                                                                                                                         |                                                                                                                          | Cat No.  |