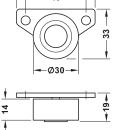

Housing: Steel, wheel: Plastic

Housing: Zinc plated, wheel: White For screw fixing at the side

Packing: 1 or 20 pieces

> Material:

> Installation:

Finish/colour:

>

|                                                                                                                                                                 |                                                                                                                          | VARIANTA |
|-----------------------------------------------------------------------------------------------------------------------------------------------------------------|--------------------------------------------------------------------------------------------------------------------------|----------|
| <ul> <li>&gt; Material:</li> <li>&gt; Finish/colour:</li> <li>&gt; Installation:</li> <li>&gt; Running surface:</li> <li>&gt; Load bearing capacity:</li> </ul> | Housing: Steel,<br>wheel: Plastic<br>Housing: Zinc plated, wheel<br>For screw fixing at the side<br>Hard<br>40 kg/castor | : White  |
| Version                                                                                                                                                         |                                                                                                                          | Cat No.  |

| Version | Cat. No.   |
|---------|------------|
| Fixed   | 660.98.904 |

Packing: 1, 20 or 100 pieces