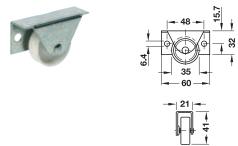

## Bed base castor

| <ul><li>&gt; Running surface:</li><li>&gt; Load bearing capacity:</li></ul> | Hard<br>40 kg/castor |            |
|-----------------------------------------------------------------------------|----------------------|------------|
|                                                                             |                      |            |
| Version                                                                     |                      | Cat. No.   |
| Fixed                                                                       |                      | 660.98.903 |
|                                                                             |                      |            |

Housing: Steel, wheel: Plastic

Housing: Zinc plated, wheel: White For screw fixing at the side

Packing: 1 or 20 pieces

> Material:

> Installation:

Finish/colour:

>

|                                                                                                                                                                 |                                                                                                                          | VARIANTA |
|-----------------------------------------------------------------------------------------------------------------------------------------------------------------|--------------------------------------------------------------------------------------------------------------------------|----------|
| <ul> <li>&gt; Material:</li> <li>&gt; Finish/colour:</li> <li>&gt; Installation:</li> <li>&gt; Running surface:</li> <li>&gt; Load bearing capacity:</li> </ul> | Housing: Steel,<br>wheel: Plastic<br>Housing: Zinc plated, wheel<br>For screw fixing at the side<br>Hard<br>40 kg/castor | : White  |
| Version                                                                                                                                                         |                                                                                                                          | Cat No.  |