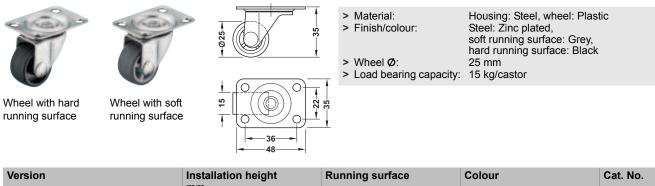

## Heavy duty fixed and swivel castors $\rightarrow$ With hard and soft running surface

| Verbion                          | motanation neight | Running Surface | ooloui | <b>Oat.</b> NO. |
|----------------------------------|-------------------|-----------------|--------|-----------------|
|                                  | mm                |                 |        |                 |
| Free running with screw-on plate | 35                | Hard            | Black  | 661.04.300      |
|                                  |                   | Soft            | Grey   | 661.04.301      |

Packing: 1 piece

12